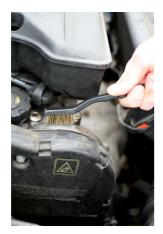

## **Additional Information**

- Suitable for a wide range of uses including paint and corrosion removal, & cleaning electrical contacts together with glow & spark plugs.
- 2 x brass brushes, brush lengths: 33 & 90mm.
- 1 x steel brush; brush length: 90mm.
- Plastic, ergonomic grip handle.
- Hanging holes in handle for storage.