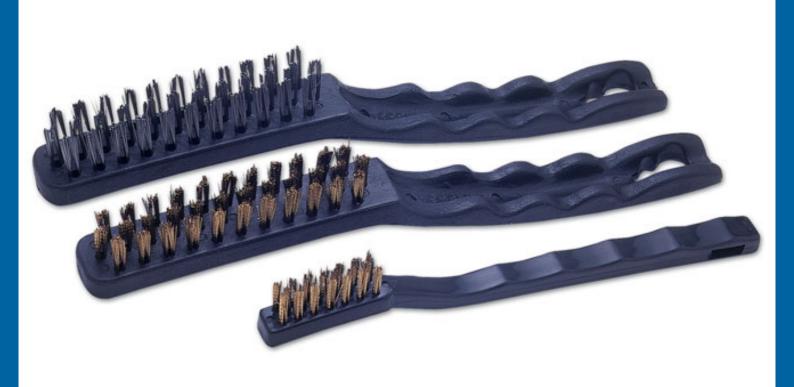

## Wire Brush Set 3pc

A 3 piece wire brush set complete with 2 brass brushes (large and small) and 1 large steel brush, ideal for use in the workshop and at home.

## **Additional Information**

- Suitable for a wide range of uses including paint and corrosion removal, & cleaning electrical contacts together with glow & spark plugs.
- 2 x brass brushes, brush lengths: 33 & 90mm.
- 1 x steel brush; brush length: 90mm.
- Plastic, ergonomic grip handle.
- Hanging holes in handle for storage.